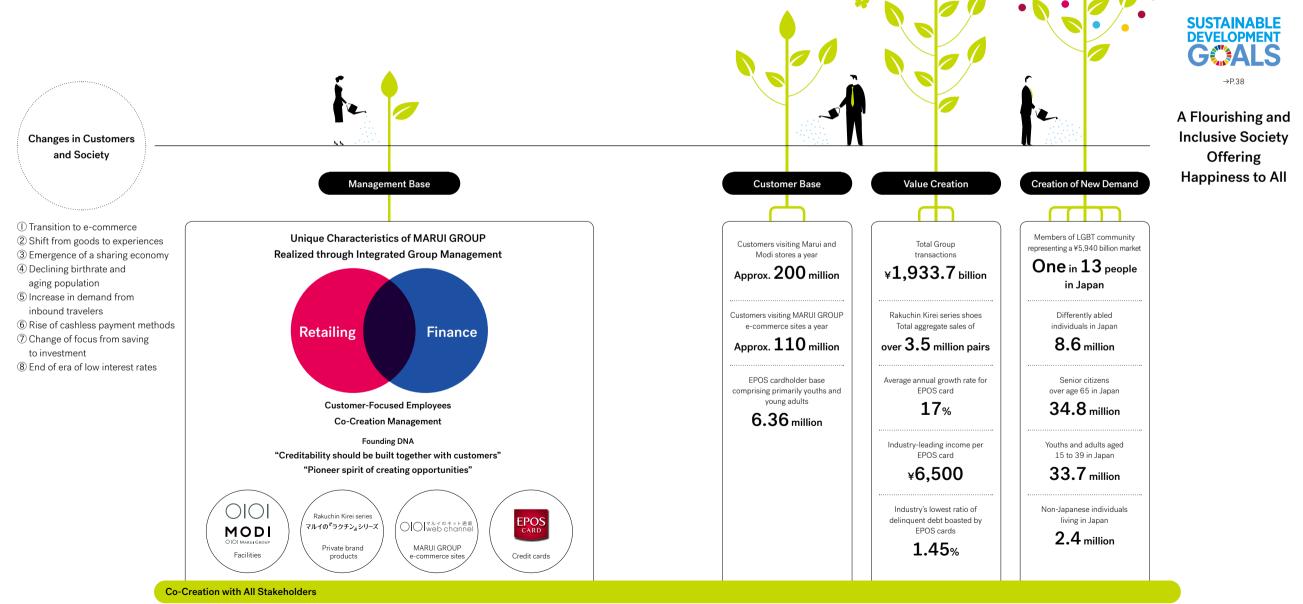

## Forward-Looking Co-Creation Sustainability Management

MARUI GROUP strives to develop a business that turns issues into value through co-creation with its various stakeholders. Japan is known for the various challenges it faces as a developed nation, in its aging population and declining birthrate, and this country has a population of approximately 126.8 million diverse individuals. It is the goal of MARUI GROUP to contribute to the realization of a flourishing and inclusive society in which no one is excluded and happiness is available to all. The path to accomplishing this goal is MARUI GROUP's vision for co-creation sustainability management.