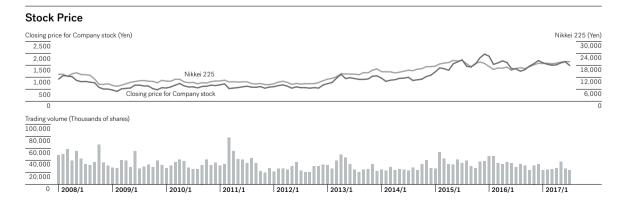

### Stock Information

| Stock listing                       | Tokyo Stock Exchange, First Section (loan margin trading issues) |
|-------------------------------------|------------------------------------------------------------------|
| Securities code                     | 8252                                                             |
| Number of<br>authorized shares      | 1,400,000,000                                                    |
| Number of common<br>shares issued*1 | 233,660,417                                                      |
| Number of shareholders              | 24,080                                                           |