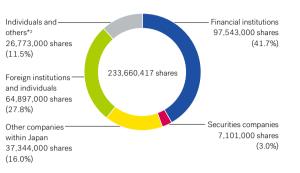

# Distribution of Shares Held by Shareholder Type

\*2 Individuals and others includes 4,202,450 shares of treasury stock.

#### Major Shareholders Number of Percentage of shares Name total shares (Thousands of issued\*3 (%) shares) The Master Trust Bank of Japan, Ltd. 30,135 13.1 (Trust Account) Japan Trustee Services Bank, Ltd. 7.5 17,144 (Trust Account) GOLDMAN, SACHS & CO. REG 6,185 2.7 Aoi Real Estate Co., Ltd. 2.6 6,019 2.5 The Bank of Tokyo-Mitsubishi UFJ, Ltd. 5,808 Trust & Custody Services Bank, Ltd. 5,460 2.4 (Securities Investment Trust Account) Japan Trustee Services Bank, Ltd. 1.8 4,179 (Trust Account 9) Japan Trustee Services Bank, Ltd. 3,814 1.7 (Trust Account 5) Toho Co., Ltd. 3,779 1.6 AOI SCHOLARSHIP FOUNDATION 3,234 1.4