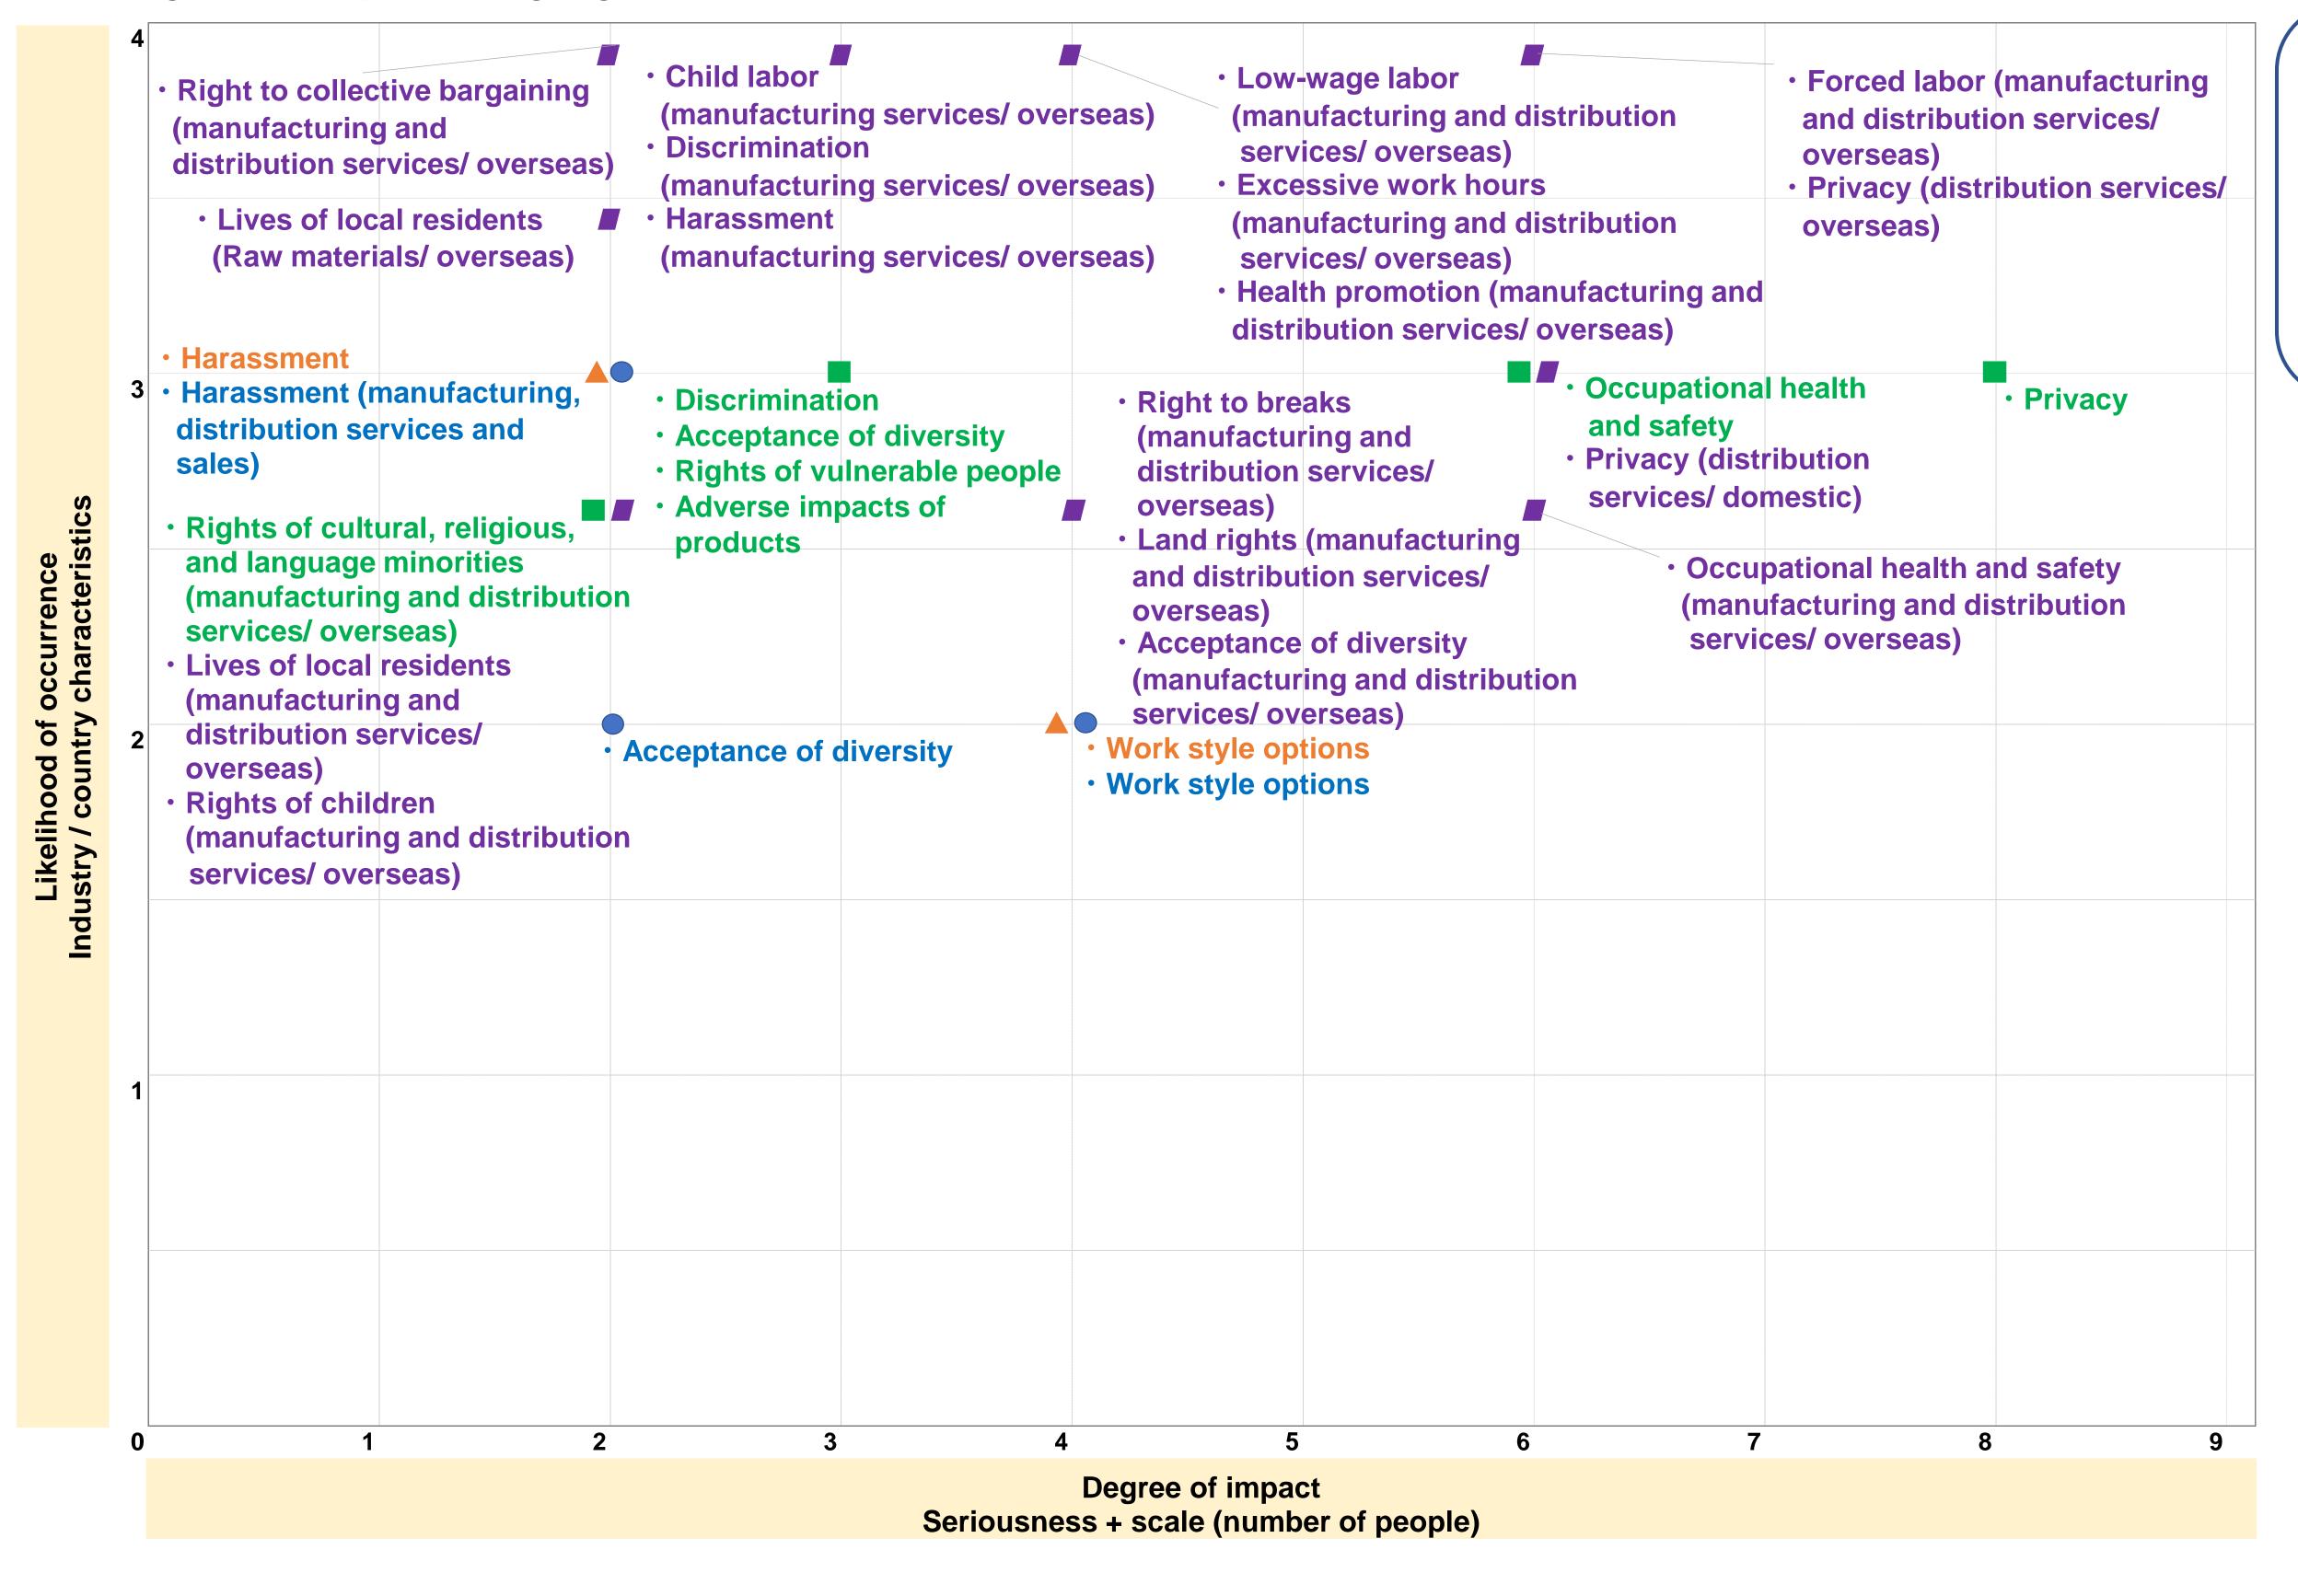

## Human Rights Risk Map—Retailing Segment

- ...Customers
- ...Raw materials / suppliers of manufacturing and
- ...Business partners and tenants
- ...MARUI GROUP