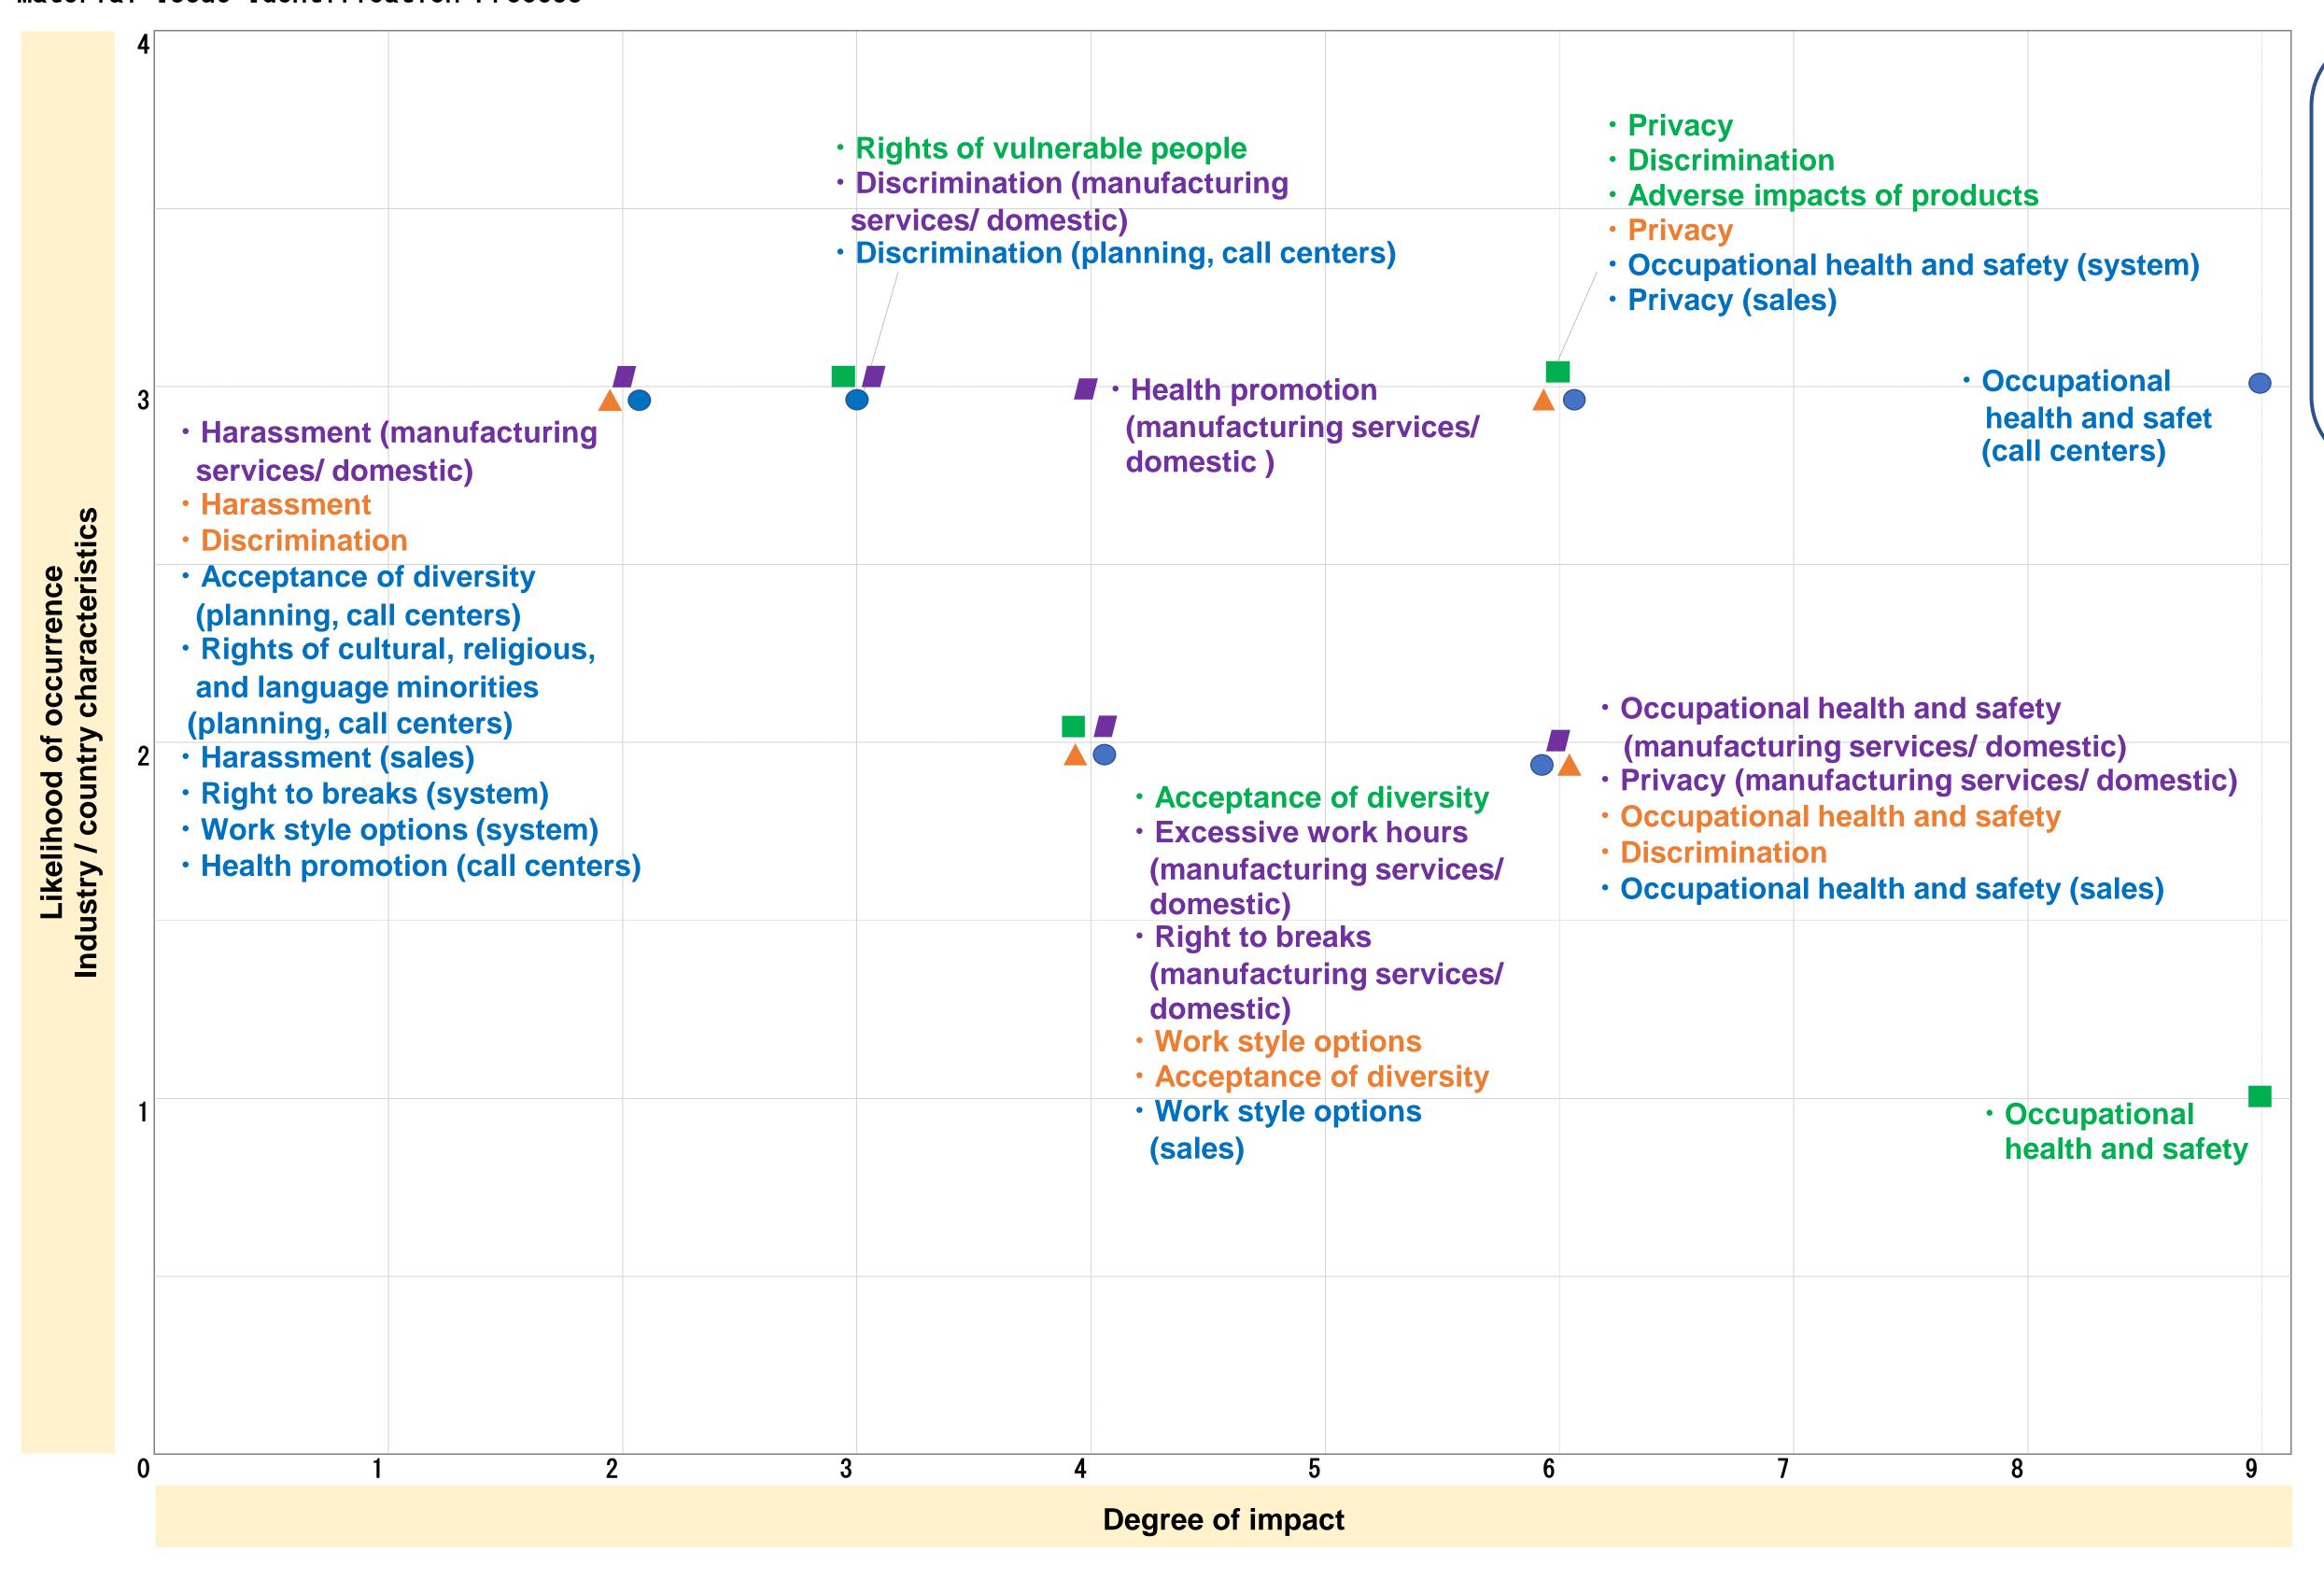

## Material Issue Identification Process

...Customers

...Raw materials / suppliers of manufacturing and distribution services)

...Business partners and tenants

...MARUI GROUP