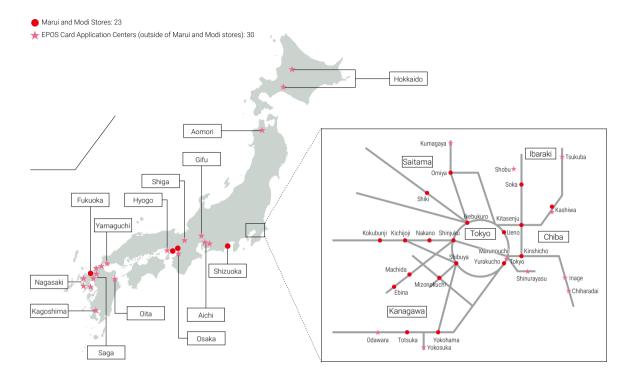

### MARUI GROUP Store Network

As of October 1, 2020

Yurakucho Marui Shibuya Modi

EPOS card application center

# Marui and Modi Stores

Shinjuku Marui Main Building

|       | Name             | Sales floor<br>area (m²) | Transactions<br>(billions of yen)<br>(As of March 31, 2020) |
|-------|------------------|--------------------------|-------------------------------------------------------------|
| Tokyo | Kitasenju Marui  | 35,300                   | 34.0                                                        |
|       | Shinjuku Marui   | 30,590                   | 27.5                                                        |
|       | Yurakucho Marui  | 18,500                   | 19.0                                                        |
|       | Machida Location | 21,270                   | 14.8                                                        |
|       | Ueno Marui       | 16,390                   | 12.1                                                        |
|       | Kinshicho Marui  | 22,990                   | 11.9                                                        |
|       | Kokubunji Marui  | 14,300                   | 10.6                                                        |
|       | Shibuya Location | 14,090                   | 10.4                                                        |
|       | Ikebukuro Marui  | 12,170                   | 5.5                                                         |
|       | Nakano Marui     | 4,950                    | 6.2                                                         |
|       | Kichijoji Marui  | 11,950                   | 5.0                                                         |

|          | Name                     | Sales floor<br>area (m²) | Transactions<br>(billions of yen)<br>(As of March 31, 2020) |
|----------|--------------------------|--------------------------|-------------------------------------------------------------|
| Kanagawa | Marui Family Mizonokuchi | 32,260                   | 21.6                                                        |
|          | Totsuka Modi             | 16,580                   | 8.9                                                         |
|          | Marui Family Ebina       | 19,500                   | 7.4                                                         |
|          | Marui City Yokohama      | 16,770                   | 8.7                                                         |
| Saitama  | Marui Family Shiki       | 18,900                   | 10.6                                                        |
|          | Omiya Marui              | 13,970                   | 6.3                                                         |
|          | Soka Marui               | 16,530                   | 4.8                                                         |
| Chiba    | Kashiwa Location         | 18,810                   | 7.8                                                         |
| Shizuoka | Shizuoka Location        | 13,460                   | 2.3                                                         |
| Osaka    | Namba Marui              | 17,000                   | 11.2                                                        |
| Hyogo    | Kobe Marui               | 6,940                    | 4.9                                                         |
| Fukuoka  | Hakata Marui             | 15,000                   | 8.1                                                         |

Note: "Shinjuku Marui" refers to Shinjuku Marui Main Building, Shinjuku Marui Annex, and Shinjuku Marui Men. "Shibuya Location," "Machida Location," "Kashiwa Location," and "Shizuoka Location" refer to both the Marui and Modi stores located at these sites.