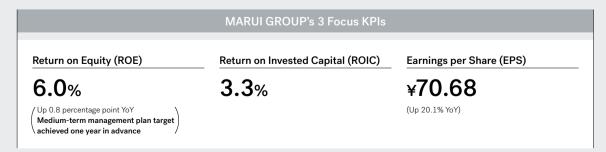

In the fiscal year ended March 31, 2016, total Group transactions for MARUI GROUP amounted to ¥1,703,353 million, of which 80.7% came from the Credit Card Services segment; 17.2% was generated in the Retailing and Store Operation segment; and 2.1% can be attributed to the Retailing-Related Services segment. Net income attributable to owners of parent rose for the fifth consecutive year, and the target of 6% for return on equity (ROE) was achieved one year in advance.