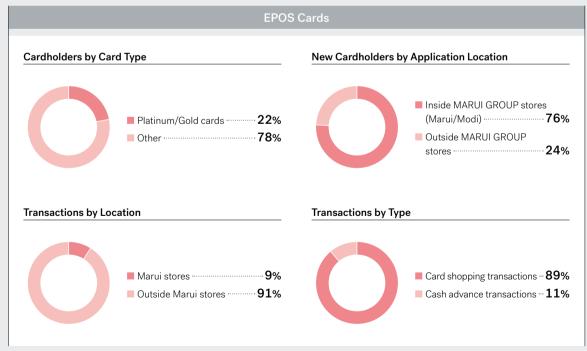

In the fiscal year ended March 31, 2016, total Group transactions for MARUI GROUP amounted to ¥1,703,353 million, of which 80.7% came from the Credit Card Services segment; 17.2% was generated in the Retailing and Store Operation segment; and 2.1% can be attributed to the Retailing-Related Services segment. Net income attributable to owners of parent rose for the fifth consecutive year, and the target of 6% for return on equity (ROE) was achieved one year in advance.

Please refer to MARUI GROUP's corporate home page for more detailed information.

www.0101maruigroup.co.jp/english.html









68