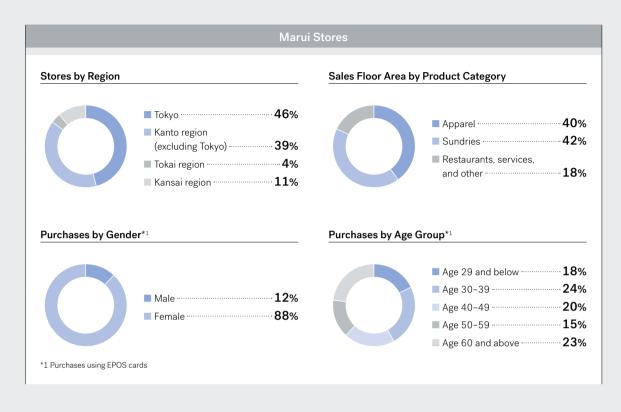

In the fiscal year ended March 31, 2016, total Group transactions for MARUI GROUP amounted to ¥1,703,353 million, of which 80.7% came from the Credit Card Services segment; 17.2% was generated in the Retailing and Store Operation segment; and 2.1% can be attributed to the Retailing-Related Services segment. Net income attributable to owners of parent rose for the fifth consecutive year, and the target of 6% for return on equity (ROE) was achieved one year in advance.

Please refer to MARUI GROUP's corporate home page for more detailed information.

www.0101maruigroup.co.jp/english.html









68