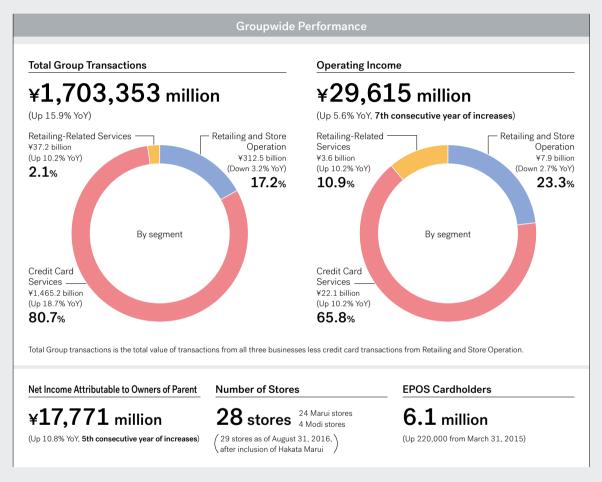

In the fiscal year ended March 31, 2016, total Group transactions for MARUI GROUP amounted to ¥1,703,353 million, of which 80.7% came from the Credit Card Services segment; 17.2% was generated in the Retailing and Store Operation segment; and 2.1% can be attributed to the Retailing-Related Services segment. Net income attributable to owners of parent rose for the fifth consecutive year, and the target of 6% for return on equity (ROE) was achieved one year in advance.